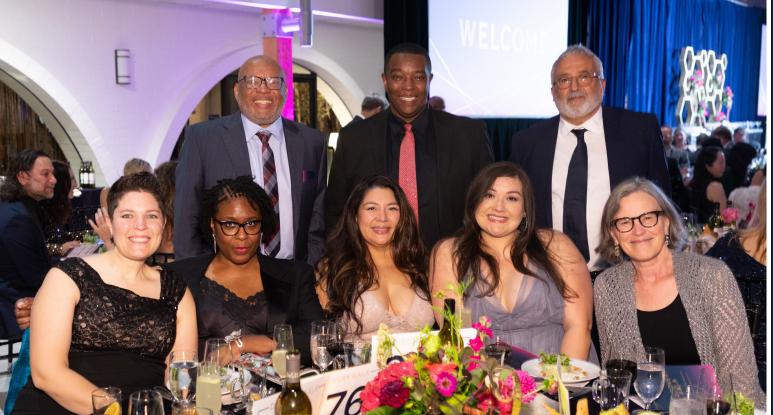

# 2025 DISCOVERY GALA

Our signature fundraising event of the year! Join 450 Puget Sound area business and community leaders, medical professionals, and Northwest Kidney Centers' supporters,

### Hear from participants from our 2024 Discovery Gala:

"From start to finish, the event was very well orchestrated, impactful and enjoyable."

"We really enjoyed hearing from the featured speakers, who shared about their journeys with kidney disease and transplants, and the beautiful performance on piano by Brian Kennedy."

"The video montage of the Northwest Kidney Centers patients, social worker, and nurse manager, talking about their collaborations and support of the patients was really moving."